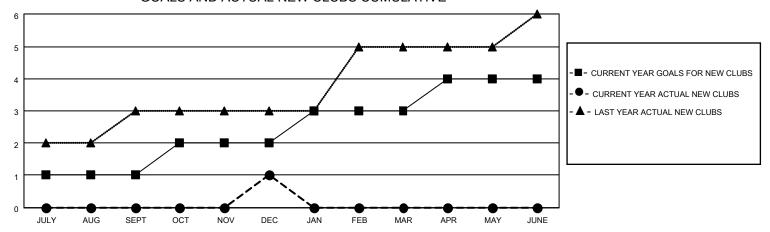

### GOALS AND ACTUAL NEW CLUBS CUMULATIVE

## District 308 A1

| Clubs         |               |             |               | Members               |                        |                         |                                                    |  |
|---------------|---------------|-------------|---------------|-----------------------|------------------------|-------------------------|----------------------------------------------------|--|
|               | RESULTS FOR   | R 2020-2021 |               | RESULTS FOR 2020-2021 |                        |                         |                                                    |  |
| QUARTER       | NEW CLUB GOAL | NEW CLUBS   | DROPPED CLUBS | QUARTER MEM           | BER GROWTH NET<br>GOAL | MEMBER GROWTH<br>ACTUAL | DROPPED<br>MEMBERS ACTUAL<br>(including transfers) |  |
| JULY/AUG/SEPT | 1             | 0           | 2             | JULY/AUG/SEPT         | 25                     | 93                      | 72                                                 |  |
| OCT/NOV/DEC   | 1             | 1           | 1             | OCT/NOV/DEC           | 30                     | 59                      | 69                                                 |  |
| JAN/FEB/MAR   | 1             | 0           | 0             | JAN/FEB/MAR           | 30                     | 0                       | 0                                                  |  |
| APR/MAY/JUNE  | 1             | 0           | 0             | APR/MAY/JUNE          | 20                     | 0                       | 0                                                  |  |