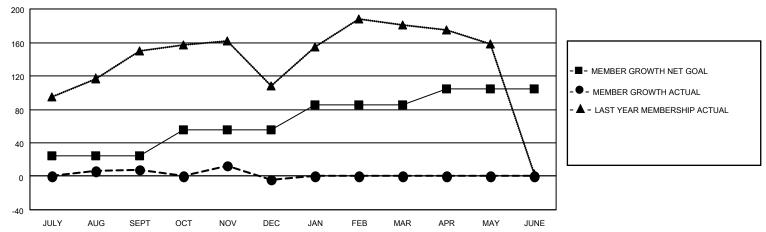

### GOALS AND ACTUAL MEMBERS CUMULATIVE

| DROPPED CLUBS: 3           |   | 32 CLUBS OF 96 ADDED 1 OR MORE | GENDER DISTRIBUTION        |                |     |
|----------------------------|---|--------------------------------|----------------------------|----------------|-----|
|                            |   | NEW MEMBERS                    | MALE                       | 1,346 (56.37%) |     |
| DROPPED MEMBERS            |   |                                | FEMALE                     | 1,042 (43.63%) |     |
| DECEASED                   | 4 | CLICK HERE FOR CUMULATIVE      | TOTAL FAMILY UNIT MEMBERS  |                | 288 |
| CLUB CANCELLED 0 OTHER 137 |   | MEMBERSHIP DATA                | FAMILY MEMBERS PAYING HALF |                | 161 |
| TOTAL 141                  |   |                                | 1000                       |                |     |

## District 308 A1

| Clubs         |               |             |               | Members               |                        |                         |                                                    |  |
|---------------|---------------|-------------|---------------|-----------------------|------------------------|-------------------------|----------------------------------------------------|--|
|               | RESULTS FOR   | R 2020-2021 |               | RESULTS FOR 2020-2021 |                        |                         |                                                    |  |
| QUARTER       | NEW CLUB GOAL | NEW CLUBS   | DROPPED CLUBS | QUARTER MEM           | BER GROWTH NET<br>GOAL | MEMBER GROWTH<br>ACTUAL | DROPPED<br>MEMBERS ACTUAL<br>(including transfers) |  |
| JULY/AUG/SEPT | 1             | 0           | 2             | JULY/AUG/SEPT         | 25                     | 93                      | 72                                                 |  |
| OCT/NOV/DEC   | 1             | 1           | 1             | OCT/NOV/DEC           | 30                     | 59                      | 69                                                 |  |
| JAN/FEB/MAR   | 1             | 0           | 0             | JAN/FEB/MAR           | 30                     | 0                       | 0                                                  |  |
| APR/MAY/JUNE  | 1             | 0           | 0             | APR/MAY/JUNE          | 20                     | 0                       | 0                                                  |  |